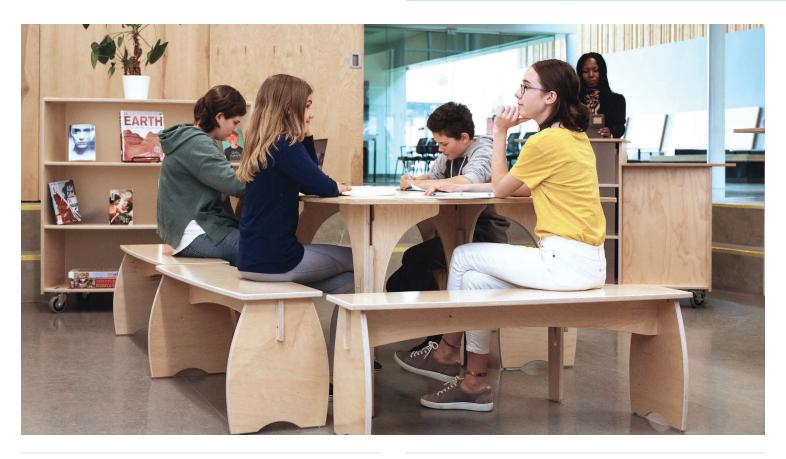

#### Description

Our Share Benches, designed with the same organically curved profile and finger-friendly edges as our REACH tables, are the perfect compliment to your Natural Pod learning environment. Available in a variety of heights and lengths, the SHARE Bench can easily integrate with existing furniture and accommodate learners of all ages.

More than just a place to sit, benches offer flexibilty to a space. Durable to withstand everyday use, yet light enough for educators and children to move them about the space, benches can be used as a shelf, book stand, balance beam, or flip them on their side to create a new play space. What creative uses can you come up with?