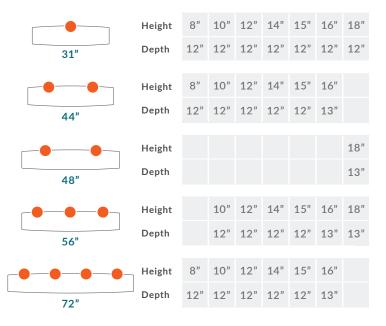

ral pod™

## SHARE BENCH



#### Description

Our Share Benches, designed with the same organically curved profile and finger-friendly edges as our REACH tables, are the perfect compliment to your Natural Pod learning environment. Available in a variety of heights and lengths, the SHARE Bench can easily integrate with existing furniture and accommodate learners of all ages.

More than just a place to sit, benches offer flexibilty to a space. Durable to withstand everyday use, yet light enough for educators and children to move them about the space, benches can be used as a shelf, book stand, balance beam, or flip them on their side to create a new play space. What creative uses can you come up with?

#### **Product features**

- · Edges all smoothed and finished
- Foot glides

### Length



#### **Materials**

• Europly FSC Certified hardwood plywood (FSC R 012337)